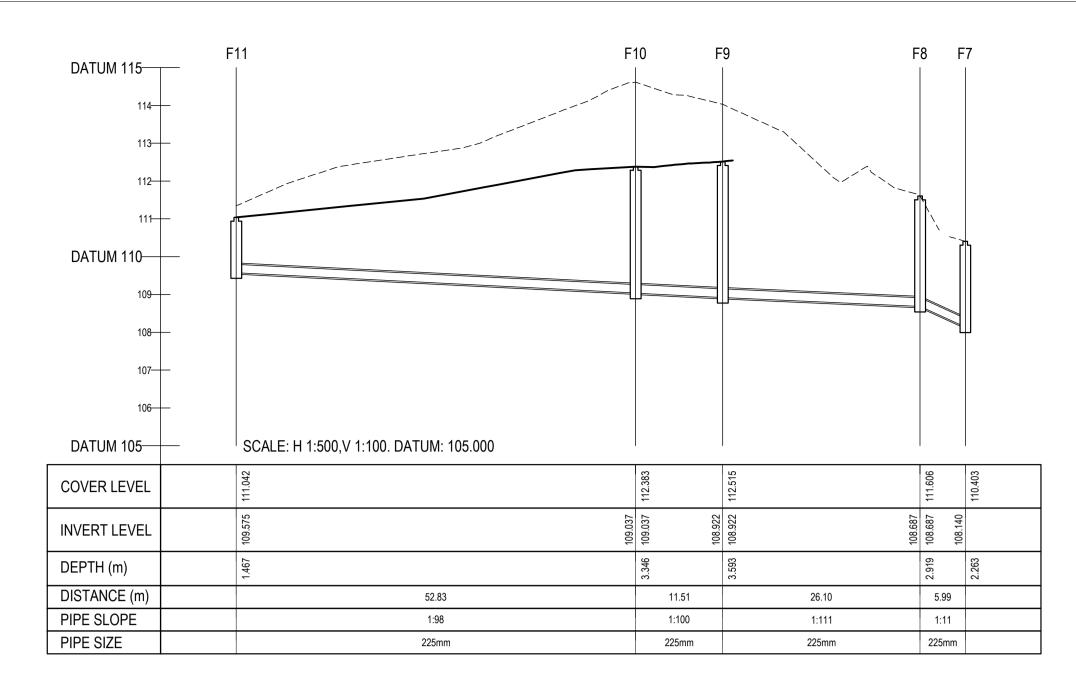

## NOTES:

- ALL DRAWINGS TO BE CHECKED BY CONTRACTOR ON SITE
  AND ENGINEER INFORMED OF DISCREPANCIES BEFORE WORK COMMENCES
- 2. ALL LEVELS ARE IN METRES AND ARE RELATED TO ORDNANCE DATUM
- 3. CONTRACTOR SHALL SATISFY HIMSELF AS TO THE ACCURACY OF PAVEMENT LEVELS ON SITE PRIOR TO COMMENCEMENT OF WORKS ON SITE
- 4. ALL WORKS TO BE CONSTRUCTED IN ACCORDANCE WITH THE NRA SPECIFICATION FOR ROAD WORKS UNLESS
- 5. THIS DRAWING IS FOR PLANNING PURPOSES ONLY
- 6. MANHOLE COVER LEVELS ARE TO CONFORM WITH FINISHED ROAD AND PATH LEVELS

NOTED OTHERWISE

7. WHERE COVER TO PIPE IS LESS THAN 1200mm (ROAD/PATH/VERGE) OR 900mm (OPEN SPACE) SURROUND

PIPE IN MINIMUM 150mm CONCRÈTE

KEY

- — — — — — EXISTING GROUND PROFILE PROPOSED GROUND PROFILE

DUBLIN OFFICE: Ormond House, Upper Ormond Quay, Dublin 7. D07 W704 PHONE +353 1 400 4000 CORK OFFICE: 14 South Mall, Cork. T12 CT91 PHONE +353 21 2024538