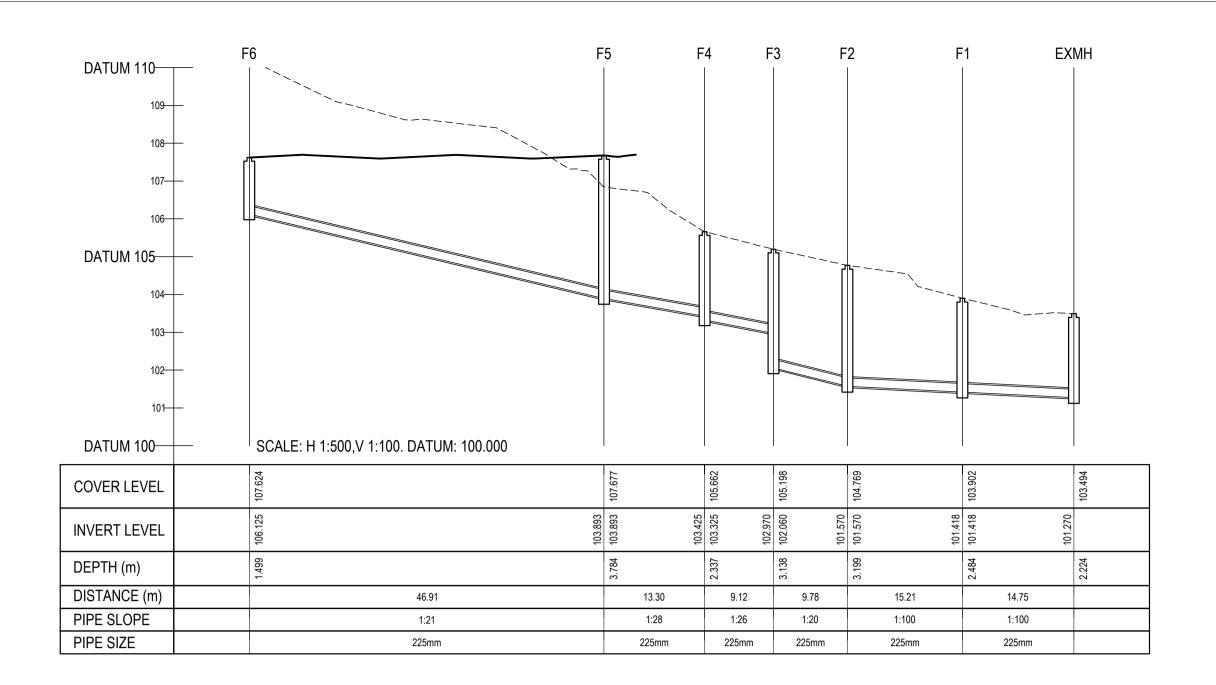

## NOTES:

- ALL DRAWINGS TO BE CHECKED BY CONTRACTOR ON SITE
  AND ENGINEER INFORMED OF DISCREPANCIES BEFORE WORK COMMENCES
- 2. ALL LEVELS ARE IN METRES AND ARE RELATED TO ORDNANCE DATUM
- 3. CONTRACTOR SHALL SATISFY HIMSELF AS TO THE ACCURACY OF PAVEMENT LEVELS ON SITE PRIOR TO COMMENCEMENT OF WORKS ON SITE
- 4. ALL WORKS TO BE CONSTRUCTED IN ACCORDANCE WITH THE NRA SPECIFICATION FOR ROAD WORKS UNLESS
- 5. THIS DRAWING IS FOR PLANNING PURPOSES ONLY
- 6. MANHOLE COVER LEVELS ARE TO CONFORM WITH FINISHED ROAD AND PATH LEVELS

NOTED OTHERWISE

7. WHERE COVER TO PIPE IS LESS THAN 1200mm (ROAD/PATH/VERGE) OR 900mm (OPEN SPACE) SURROUND

PIPE IN MINIMUM 150mm CONCRÈTE

KEY

- — — — — — EXISTING GROUND PROFILE PROPOSED GROUND PROFILE

DUBLIN OFFICE: Ormond House, Upper Ormond Quay, Dublin 7. D07 W704 PHONE +353 1 400 4000 CORK OFFICE: 14 South Mall, Cork. T12 CT91 PHONE +353 21 2024538