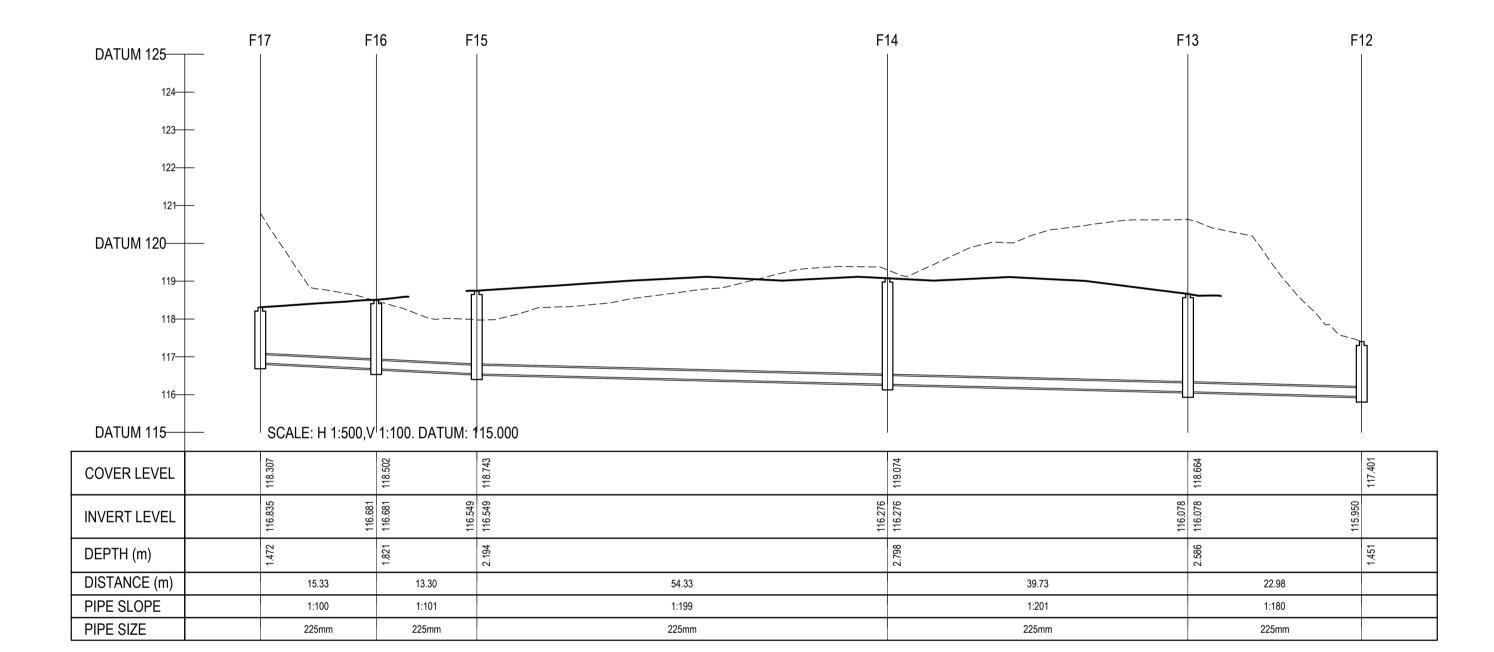

## NOTES:

- ALL DRAWINGS TO BE CHECKED BY CONTRACTOR ON SITE
  AND ENGINEER INFORMED OF DISCREPANCIES BEFORE WORK COMMENCES
- 2. ALL LEVELS ARE IN METRES AND ARE RELATED TO ORDNANCE DATUM
- 3. CONTRACTOR SHALL SATISFY HIMSELF AS TO THE ACCURACY OF PAVEMENT LEVELS ON SITE PRIOR TO COMMENCEMENT OF WORKS ON SITE
- 4. ALL WORKS TO BE CONSTRUCTED IN ACCORDANCE WITH THE NRA SPECIFICATION FOR ROAD WORKS UNLESS
- 5. THIS DRAWING IS FOR PLANNING PURPOSES ONLY
- 6. MANHOLE COVER LEVELS ARE TO CONFORM WITH FINISHED ROAD AND PATH LEVELS

NOTED OTHERWISE

7. WHERE COVER TO PIPE IS LESS THAN 1200mm (ROAD/PATH/VERGE) OR 900mm (OPEN SPACE) SURROUND

PIPE IN MINIMUM 150mm CONCRÈTE

KEY

- — — — — — EXISTING GROUND PROFILE PROPOSED GROUND PROFILE

DUBLIN OFFICE: Ormond House, Upper Ormond Quay, Dublin 7. D07 W704 PHONE +353 1 400 4000 CORK OFFICE: 14 South Mall, Cork. T12 CT91 PHONE +353 21 2024538